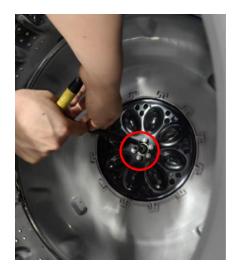

### 3. Issue Description

Symptoms of the defect:

- Tub will not spin.
- Broken bolts will be found.
- Tub out of balance.
- Grinding noise during rotation

This should not affect the surrounding plastic tub or create water leaks. Below are pictures of the location and bolts. There are 6 bolts and they are located under the agitator.