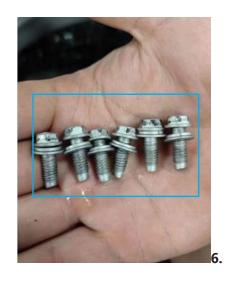

### 3. Issue Description

Symptoms of the defect:

- Tub will not spin.
- Broken bolts will be found.
- Tub out of balance.
- Grinding noise during rotation

This should not affect the surrounding plastic tub or create water leaks. Below are pictures of the location and bolts. There are 6 bolts and they are located under the agitator.